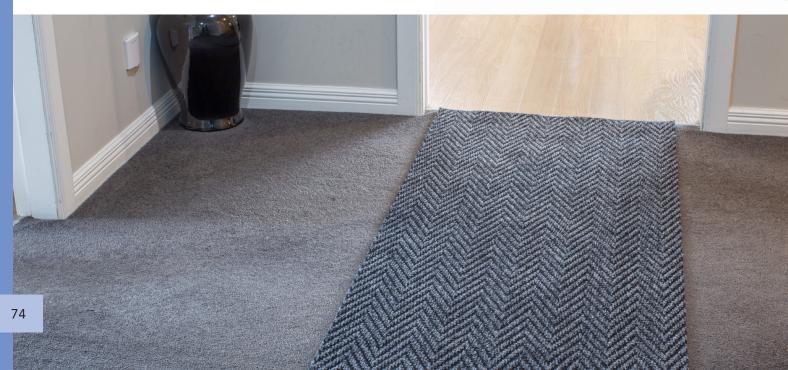

## KARAKA INDOOR RUNNER

Karaka is a durable gel foam backed runner. It can be easily cut to length. With a raised Chevron top, it works well as a scraper mat as well as absorbing moisture. Available in different colours to suit your décor.

## **FEATURES**

- Ideal for entrances, hallways, living areas
- 100% Polypropylene heavy duty surface
- Anti-slip gel-foam backing
- Dual colour construction
- Chevron design
- Also available in long runners
- Available in 2 colours
- Indoor use