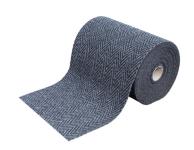

## KARAKA INDOOR RUNNER

Karaka is a durable gel foam backed runner. It can be easily cut to length. With a raised Chevron top, it works well as a scraper mat as well as absorbing moisture. Available in different colours to suit your décor.

## **FEATURES**

- Ideal for entrances, hallways, living areas
- 100% Polypropylene heavy duty surface
- Anti-slip gel-foam backing
- Dual colour construction
- Chevron design
- Also available in long runners
- Available in 2 colours
- Indoor use