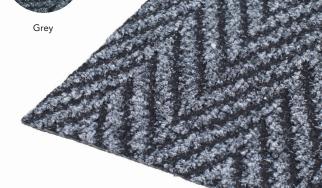

## KARAKA INDOOR RUNNER

Karaka is a durable gel foam backed runner. It can be easily cut to length. With a raised Chevron top, it works well as a scraper mat as well as absorbing moisture. Available in different colours to suit your décor.

## **FEATURES**

- Ideal for entrances, hallways, living areas
- 100% Polypropylene heavy duty surface
- Anti-slip gel-foam backing
- Dual colour construction
- Chevron design
- Also available in long runners
- Available in 2 colours
- Indoor use